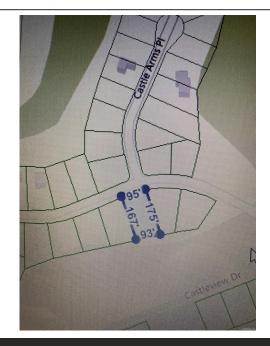

## Block 1 Lot 114, Castle Ridge Heights Fairfield Bay, AR 72088

MLS #: 25020559
Land | Lot: 16,117 ft<sup>2</sup>

» More Info: Block1Lot114CastleRidgeHeightsFairfieldBayAR.IsForSale.com

Landry Greers Ferry Lake Realty LLC. 112 Dave Creek Parkway Fairfield Bay, AR 72088 (501) 884-4663

## Remarks

Welcome to your own slice of paradise in beautiful Fairfield Bay, Arkansas! This spacious GOLF COURSE lot offers the perfect opportunity to build your dream home in one of the most desirable locations in the state, with access to a wealth of amenities. Just minutes away from stunning Greers Ferry Lake. Whether you're an avid fisherman, boater, or simply enjoy relaxing by the water, this location has something for everyone. But that's not all Fairfield Bay also offers a wide range of amenities to its residents, including 3 swimming pools, 2 18-hole golf courses, hiking and biking trails, ATV/UTV trails, pickleball and tennis courts, and a full-service marina. Whether you're looking for outdoor adventure, a friendly game of tennis, or a relaxing day by the pool, Fairfield Bay has you covered. The lot itself is generously sized and offers plenty of room for your custom-built home, as well as any additional amenities you desire. With easy access to utilities and services, including water, sewer, and electricity, you'll have everything you need to make your dream a reality. Buyer to pay all closing costs and title insurance.